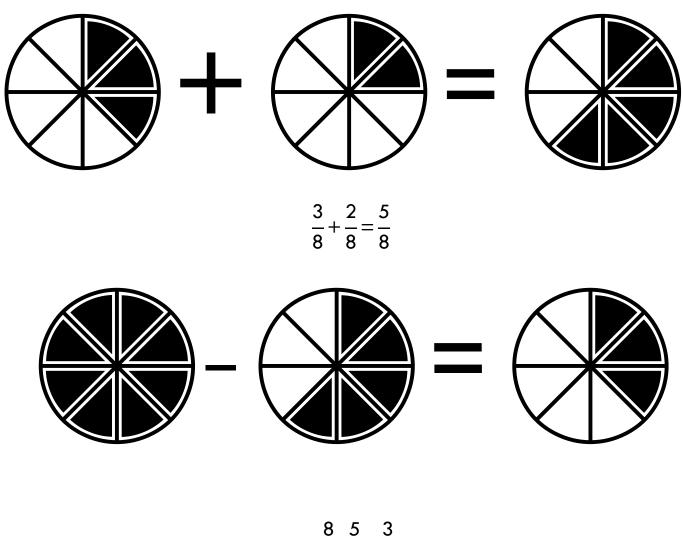

Possible Solution Using Addition Then Subtraction:

 $\frac{8}{8} - \frac{5}{8} = \frac{3}{8}$ 