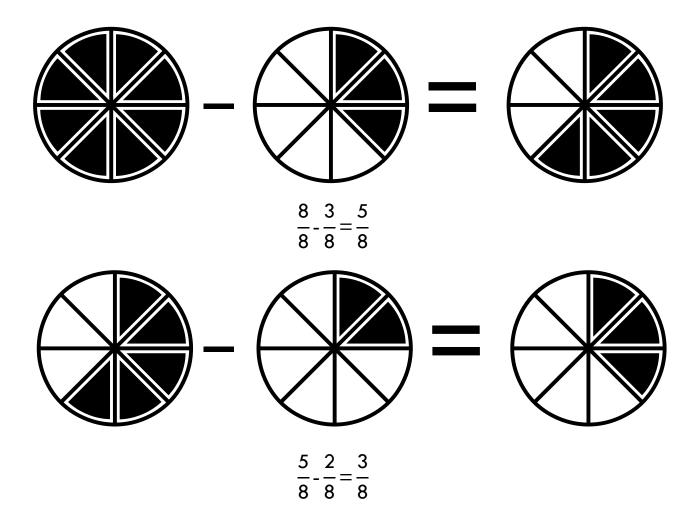

## **Fraction Circles**

**Directions:** Use the fraction circles below to solve the problem.

Jamie and Carson bought a pizza for dinner. The pizza was cut into eight slices. Carson ate three slices of pizza and Jamie ate 2 slices of pizza. What fraction of the pizza was left?

**Possible Solution Using Subtraction:** 

Jamie and Carson bought a pizza for dinner. The pizza was cut into eight slices. Carson ate three slices of pizza and Jamie ate 2 slices of pizza. What fraction of the pizza was left?